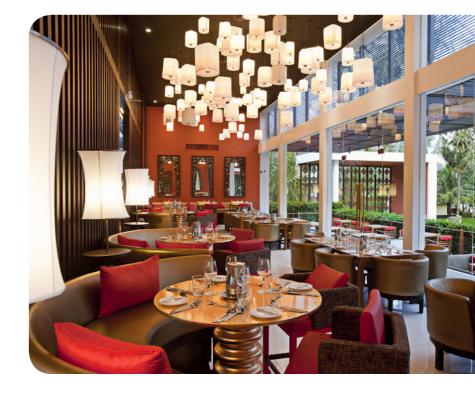

# Restaurants

### The Mamuang

Main Restaurant

Explore our signature buffet of international and local flavors at Mamuang. Fresh from our live cooking stations, sample Thai delicacies like Moo Hong and an enticing array of international dishes. Dine on the terrace with stunning Andaman Sea views or in the cool, stylish interiors.