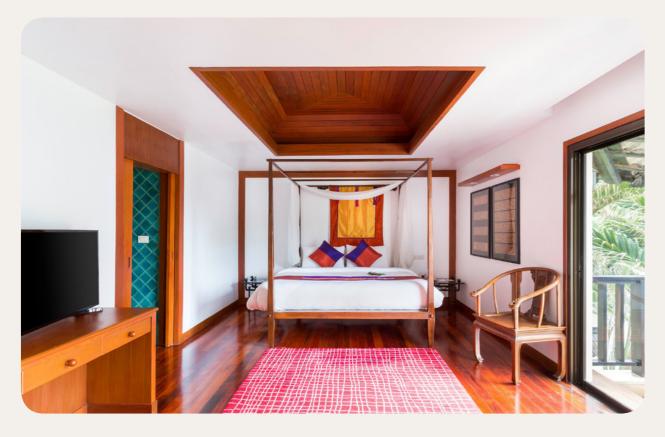

# Accommodation

# Suite

| Name                                                                       | Min. m <sup>2</sup> | Highlights                                                                         | Capacity |
|----------------------------------------------------------------------------|---------------------|------------------------------------------------------------------------------------|----------|
| Suite - Balcony                                                            | 74                  | Separate Living Room,<br>Furnished balcony                                         | 1 - 2    |
| Suite - Balcony Interconnecting with<br>Superior Room - Terrace or Balcony | 104                 | Children's Separate Room,<br>Separate Living Room,<br>Furnished balcony or terrace | 4 - 5    |