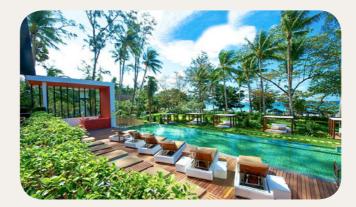

# **Swimming Pools**

### Main swimming pool

#### **Outdoor Pool**

This freshwater swimming pool has three swimming areas with different depths and is equipped with teak deckchairs, parasols and showers.

Children are under the supervision of their parents or an accompanying adult.