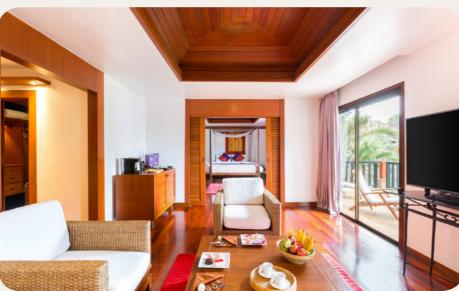

# Accommodation

# Suite

| Name                                                                       | Min. m <sup>2</sup> | Highlights                                                                         | Capacity |
|----------------------------------------------------------------------------|---------------------|------------------------------------------------------------------------------------|----------|
| Suite - Balcony                                                            | 74                  | Separate Living Room,<br>Furnished balcony                                         | 1 - 2    |
| Suite - Balcony Interconnecting with<br>Superior Room - Terrace or Balcony | 104                 | Children's Separate Room,<br>Separate Living Room,<br>Furnished balcony or terrace | 4 - 5    |