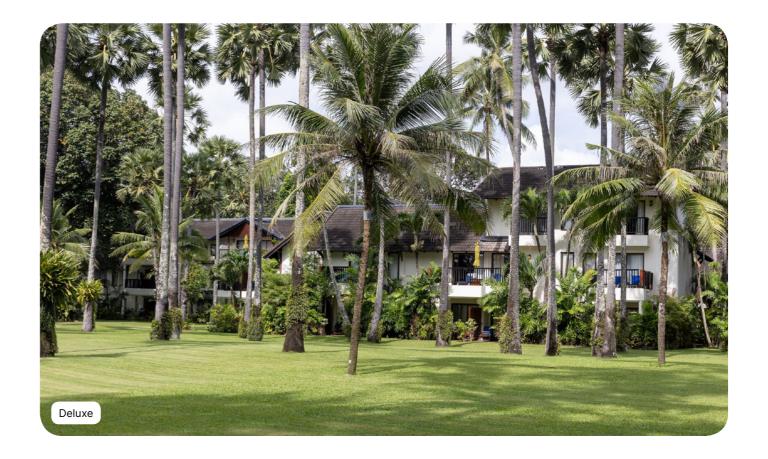

# **Deluxe**

| Name                                          | Min. m² | Highlights         | Capacity |
|-----------------------------------------------|---------|--------------------|----------|
| Deluxe Room, Terrace or Balcony,<br>Renovated | 43      | Balcony or terrace | 1 - 3    |