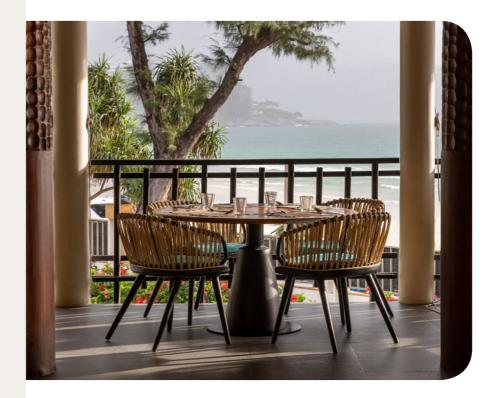

# Accommodation

# **Superior**

| Name                                                          | Min. m² | Highlights                   | Capacity |
|---------------------------------------------------------------|---------|------------------------------|----------|
| Interconnecting Superior Room - Terrace or Balcony, Renovated | 52      | Furnished balcony or terrace | 4 - 6    |
| Superior Room - Terrace or Balcony,<br>Renovated              | 26      | Furnished balcony or terrace | 1-3      |
| Interconnecting Superior Rooms,<br>Renovated                  | 52      |                              | 4 - 6    |
| Superior Room, Renovated                                      | 26      |                              | 1 - 3    |
| Superior Plus Room, Renovated                                 | 28      |                              | 1 - 3    |
| Superior Room - Terrace or Balcony                            | 30      | Furnished balcony or terrace | 1 - 3    |
| Interconnecting Superior Room - Terrace or Balcony            | 60      | Furnished balcony or terrace | 4 - 6    |
| Superior Room                                                 | 26      | Balcony                      | 1 - 3    |
| Superior Plus Room                                            | 28      |                              | 1 - 2    |
| Interconnecting Superior Rooms                                | 52      | Balcony                      | 4 - 6    |
| Superior Room - Mobility Accessible                           | 30      |                              | 1-2      |