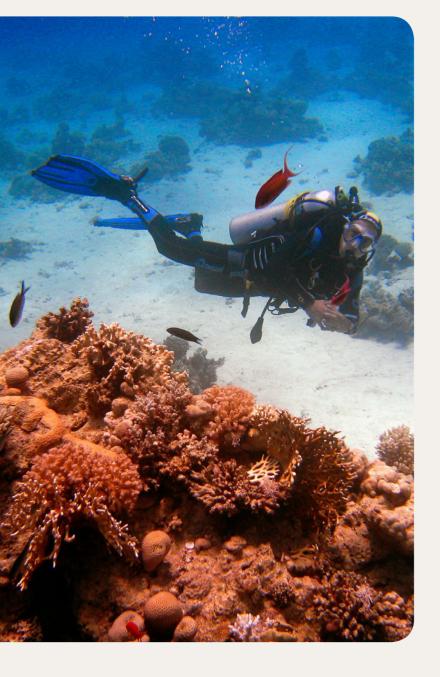

# **Water Sports**

|               | Group<br>Lessons                         | Free Access | At extra cost course | Min. age (years) | Dates of Availablity |
|---------------|------------------------------------------|-------------|----------------------|------------------|----------------------|
| Scuba diving* | Intermediate/<br>advanced /<br>Beginners |             | •                    | 10 years old     | Always               |
| Snorkelling   | Free access                              |             |                      |                  | Always               |