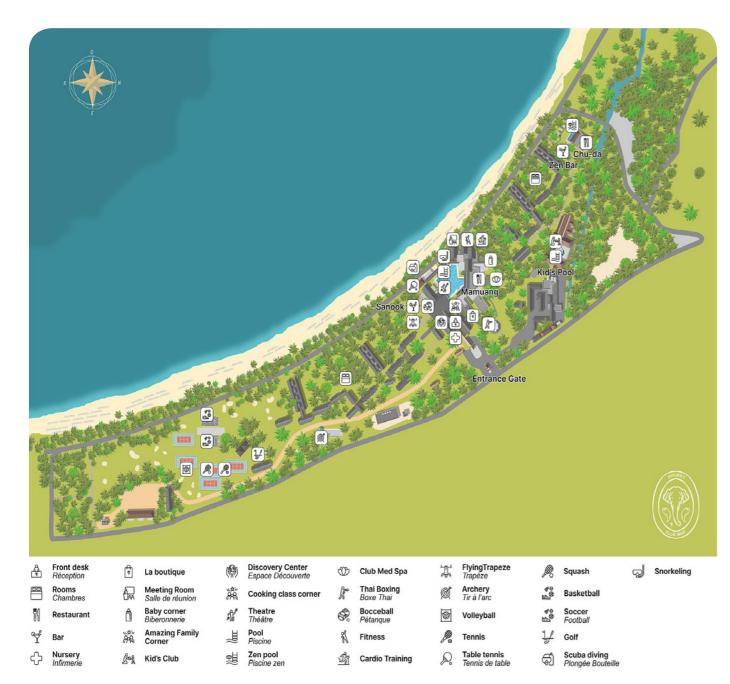

|

# Restaurants & Bars



# **Bars**

The Sanook

Main bar

Zen Pool Bar

Pool bar

Wine cellar

Wine Bar

# Restaurants



### The Mamuang

Main Restaurant

Explore our signature buffet of international and local flavors at Mamuang. Fresh from our live cooking stations, sample Thai delicacies like Moo Hong and an enticing array of international dishes. Dine on the terrace with stunning Andaman Sea views or in the cool, stylish interiors.

### The Chu-da

**Specialty Restaurant** 

The vibrant essence of Thai flavors takes center stage at Chu-da. Delight in quintessential massaman curry specialties and succulent marinated grills, topped off with Thai mango sticky rice. Dine in an intimate fusion of Thai tradition and modern elegance.



# **Practical Information**





#### **Address**

**CLUB MED PHUKET - HOLIDAY VILLAGES**3 KATA ROAD, KARON S-D, A. MUANG DISTRICT, Island of Phuket 83100, Thailand

### **♦** Hygiene & Safety

Safe Together. Club Med has implemented new hygiene and safety measures to offer you peace of mind and a most joyful experience.

### Easy arrival

Easy Arrival service\*

Register & manage your details online, we will have everything ready for your arrival :

Easy Check in – check out

Children's club enrolment

Club Med online Account

Available on your Member Space

\*Selection of services according to Resorts

### **■ CHECK-IN/CHECK-OUT**

Times of arrival/departure from the Resort

For GM arrival with stay package / stay package inclusive transfer only (flight not booked with Club Med):

For all stays, arrival between 3pm an