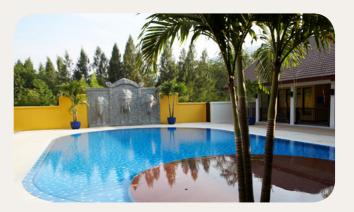

# **Swimming Pools**

### Main swimming pool

#### **Outdoor Pool**

This freshwater swimming pool has three swimming areas with different depths and is equipped with teak deckchairs, parasols and showers.

Children are under the supervision of their parents or an accompanying adult.