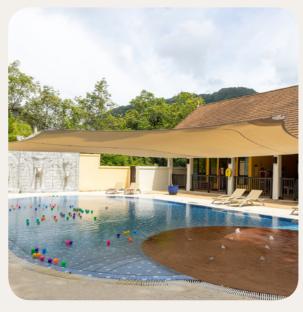

# **Swimming Pools**

### Main swimming pool

#### **Outdoor Pool**

This freshwater swimming pool has three swimming areas with different depths and is equipped with teak deckchairs, parasols and showers.

Children are under the supervision of their parents or an accompanying adult.