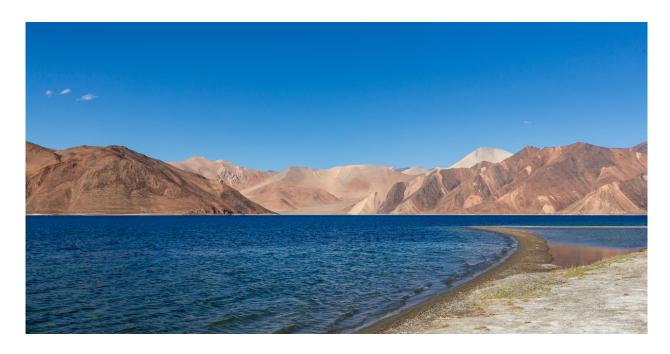

Day 03: (Pangong) Nubra Valley to Pangong Tso || 14,000 ft | 160 KM | 7-8 hr Prepare for another day of a daring off-roading experience as you traverse through untamed paths in the high mountains.

The route leads to the beautiful Pangong Tso (lake) via Shyok river or Wari La Pass. It is quite challenging yet thrilling and is generally used by the army. On arrival, train your sights on the enchanting blue lake. (\*In case Pangong Tso is closed then we shall ride back to Leh and do the day excursion to Pangong Tso on the next day in SUV/tempo traveler.)Once you reach Pangong Tso, enjoy the picturesque lake and magnificent views surrounding you.

Breakfast, Dinner, and Overnight Stay in Pangong Tso