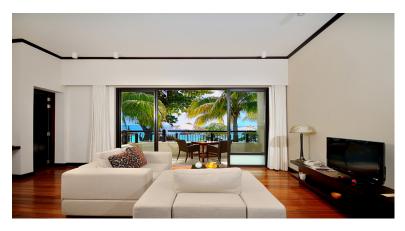

## JUNIOR SUITE

Situated on ground, first and second floor, our luxurious junior suites are 51 m2 with a balcony or terrace of 6m2. They are comprised of a spacious bedroom with an adjoining bathroom and a small living area

## 2 PENTHOUSES

Situated on the second floor, the penthouses have a unique view of the bay of Trou aux Biches. They are of 87 m2 with a terrace of 42 m2 and are comprised of a spacious room with an adjoining bathroom and an immense living room. The normal penthouse has an inside Jacuzzi whereas the deluxe penthouse has its own private plunge pool.

## 1 DUPLEX

Situated on the ground floor, the duplex is of 84 m2 (on two levels) with a terrace of 9 m2 on each floor. With its living room and a kid's corner on the ground floor, the duplex is well situated for families. The first floor is comprised of a master bedroom with an adjoining bathroom.