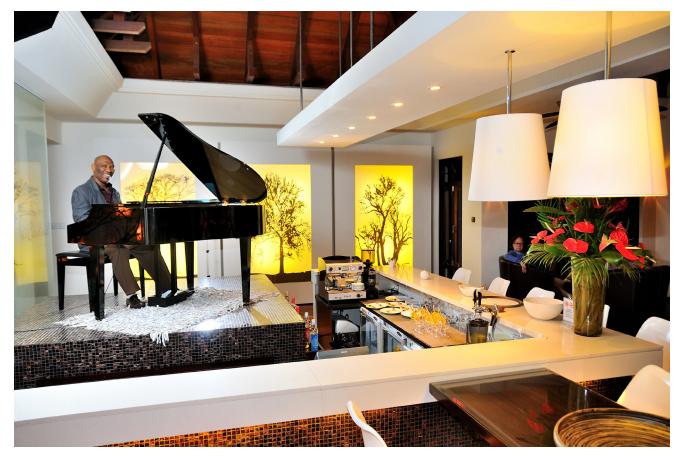

## PIANO BAR

#### **Overview**

For an intimate evening, Le Cardinal propose to its clients the pianon bar located on the first floor. Clients can either enjoy their cocktails indoors or for more intimacy, they can opt for the tables and chairs outdoor and admire the sunset.