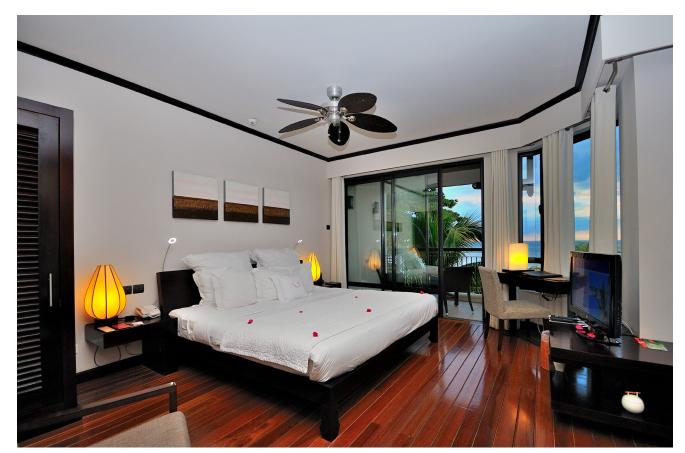

## JUNIOR SUITE

Situated on ground, first and second floor, our luxurious junior suites are 51 m2 with a balcony or terrace of 6m2. They are comprised of a spacious bedroom with an adjoining bathroom and a small living area

## 2 PENTHOUSES

Situated on the second floor, the penthouses have a unique view of the bay of Trou aux Biches. They are of 87 m2 with a terrace of 42 m2 and are comprised of a spacious room with an adjoining bathroom and an immense living room. The normal penthouse has an inside Jacuzzi whereas the deluxe penthouse has its own private plunge pool.

## 1 DUPLEX

Situated on the ground floor, the duplex is of 84 m2 (on two levels) with a terrace of 9 m2 on each floor. With its living room and a kid's corner on the ground floor, the duplex is well situated for families. The first floor is comprised of a master bedroom with an adjoining bathroom.