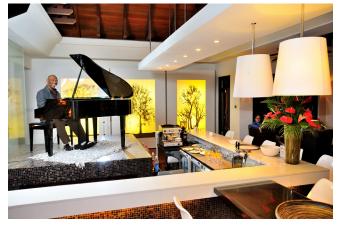

## PIANO BAR

#### **Overview**

For an intimate evening, Le Cardinal propose to its clients the pianon bar located on the first floor. Clients can either enjoy their cocktails indoors or for more intimacy, they can opt for the tables and chairs outdoor and admire the sunset.