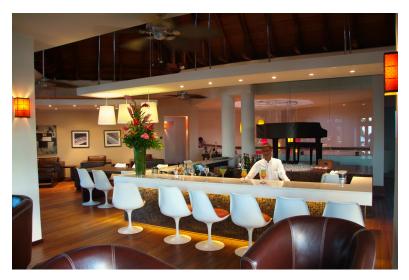

## PIANO BAR

#### **Overview**

For an intimate evening, Le Cardinal propose to its clients the pianon bar located on the first floor. Clients can either enjoy their cocktails indoors or for more intimacy, they can opt for the tables and chairs outdoor and admire the sunset.