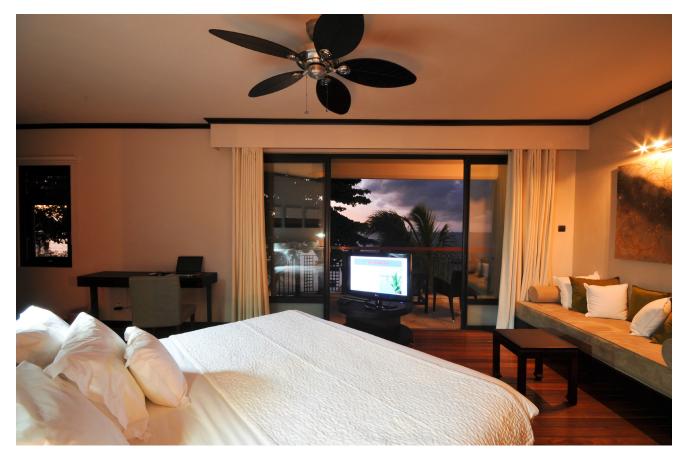

## JUNIOR SUITE

Situated on ground, first and second floor, our luxurious junior suites are 51 m2 with a balcony or terrace of 6m2. They are comprised of a spacious bedroom with an adjoining bathroom and a small living area