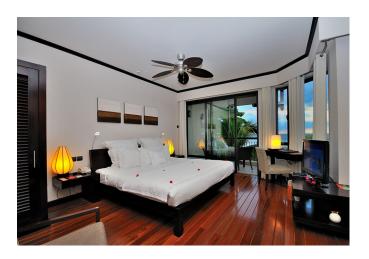

## 13 suites available in 3 main categories

- > Air Conditioning
- > Flat Screen Television (Satellite channels)
- > DVD
- > WI-FI

- > Seperate Toilet
- > Shower Facilities
- > Bathtub
- > Hair Dryer

- > Electronic safe
- > Telephone with international dial-up
- > Walk in dressing
- > Tea and Coffee Facilities
- > Mini Bar

## JUNIOR SUITE

Situated on ground, first and second floor, our luxurious junior suites are 51 m2 with a balcony or terrace of 6m2. They are comprised of a spacious bedroom with an adjoining bathroom and a small living area