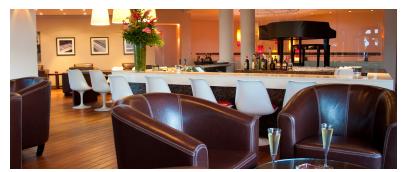

## PIANO BAR

#### **Overview**

For an intimate evening, Le Cardinal propose to its clients the pianon bar located on the first floor. Clients can either enjoy their cocktails indoors or for more intimacy, they can opt for the tables and chairs outdoor and admire the sunset.