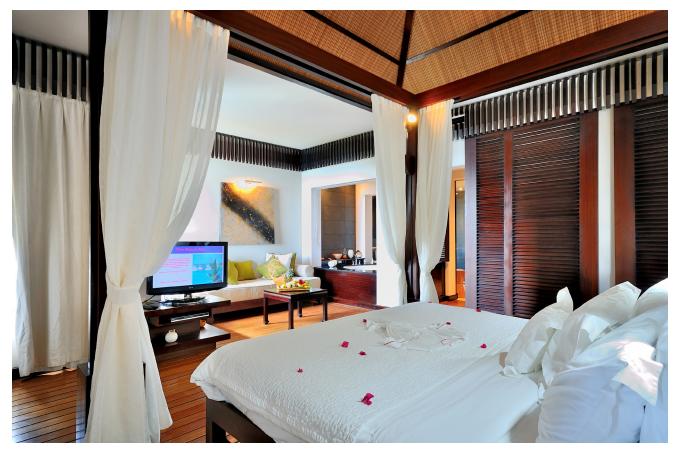

## 2 PENTHOUSES

Situated on the second floor, the penthouses have a unique view of the bay of Trou aux Biches. They are of 87 m2 with a terrace of 42 m2 and are comprised of a spacious room with an adjoining bathroom and an immense living room. The normal penthouse has an inside Jacuzzi whereas the deluxe penthouse has its own private plunge pool.

## 1 DUPLEX

Situated on the ground floor, the duplex is of 84 m2 (on two levels) with a terrace of 9 m2 on each floor. With its living room and a kid's corner on the ground floor, the duplex is well situated for families. The first floor is comprised of a master bedroom with an adjoining bathroom.