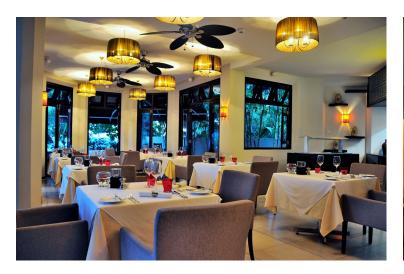

#### Overview

Le Cardinal Exclusive Resort proposes 1 restaurant to our guests to suit their taste buds. The Gastronnomic restaurant, 'La Table du Cardinal, is opened for breakfast, lunch and dinner. For an intimate evening, The hotel provide a Piano Bar for clients who want to enjoy their cocktails with some good music.

# GASTRONOMIC RESTAURANT OF 30 COVERS'LA TABLE DU CARDINAL'

#### **Overview**

Open for breakfast, lunch and dinner. Meals are " A la carte ". The food will be cooked and served within minutes. Clients can eat indoors while nature lovers can opt for the deck where they can admire the magnificient view of the bay of Trou aux Biches.