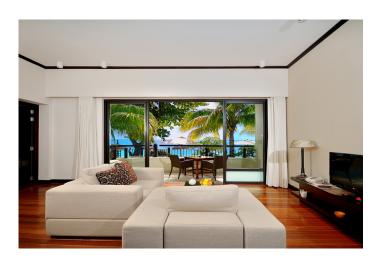

## 2 PENTHOUSES

Situated on the second floor, the penthouses have a unique view of the bay of Trou aux Biches. They are of 87 m2 with a terrace of 42 m2 and are comprised of a spacious room with an adjoining bathroom and an immense living room. The normal penthouse has an inside Jacuzzi whereas the deluxe penthouse has its own private plunge pool.

## 1 DUPLEX

Situated on the ground floor, the duplex is of 84 m2 (on two levels) with a terrace of 9 m2 on each floor. With its living room and a kid's corner on the ground floor, the duplex is well situated for families. The first floor is comprised of a master bedroom with an adjoining bathroom.