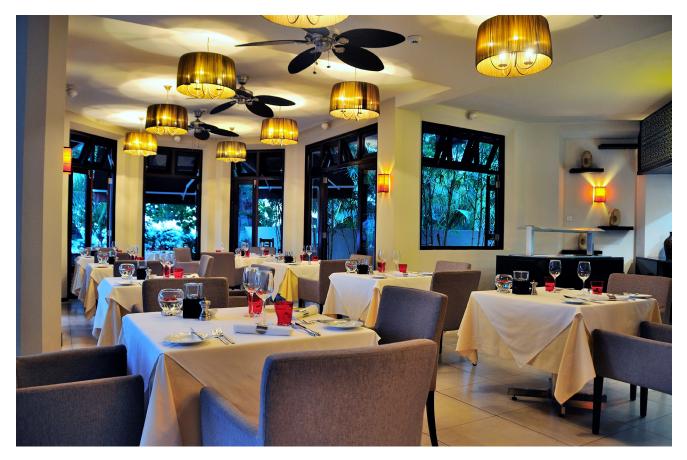

# GASTRONOMIC RESTAURANT OF 30 COVERS'LA TABLE DU CARDINAL'

#### **Overview**

Open for breakfast, lunch and dinner. Meals are " A la carte ". The food will be cooked and served within minutes. Clients can eat indoors while nature lovers can opt for the deck where they can admire the magnificient view of the bay of Trou aux Biches.