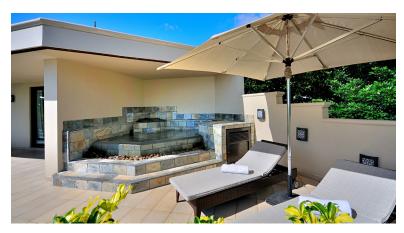

## 2 PENTHOUSES

Situated on the second floor, the penthouses have a unique view of the bay of Trou aux Biches. They are of 87 m2 with a terrace of 42 m2 and are comprised of a spacious room with an adjoining bathroom and an immense living room. The normal penthouse has an inside Jacuzzi whereas the deluxe penthouse has its own private plunge pool.