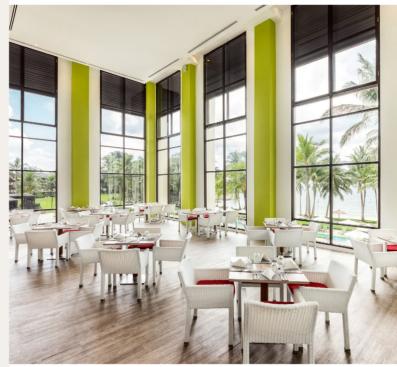

### **The Waterfall** Main Restaurant

Take in the stunning sea views through grandscale windows, whilst savouring a selection of hearty or healthy foods from The Waterfall buffet restaurant. Located above the swimming pool, the restaurant offers you a myriad of local specialties and international dishes, including Japanese, Indian, Korean, Italian, American, and French cuisine, as well as low-calorie dishes from the Healthy Corner. You will appreciate discovering the new recipes conceptualised by Chief Samantha Gowing.