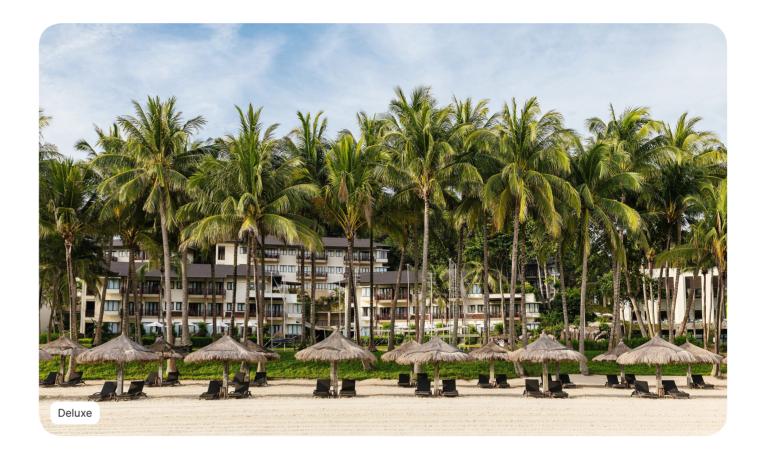

# Deluxe

| Name                                                | Min. m <sup>2</sup> |
|-----------------------------------------------------|---------------------|
| Deluxe Room - Sea View, Balcony                     | 34                  |
| Deluxe Room - Sea View, Terrace                     | 41                  |
| Interconnecting Deluxe Rooms - Sea<br>View, Balcony | 68                  |
| Interconnecting Deluxe Rooms - Sea<br>View, Terrace | 82                  |

### Equipment

- Air conditioning
  Baby bed (Must be pre-booked)
  Club Med Baby Welcome
  Telephone
  TV Screen
  Wi-Fi Access
  Kettle Coffee/tea making facilites
  Iron and ironing board in the room
  Safe deposit box
  USB socket
  Electricity: 220-240 V

- Bathroom
- ShowerSeparate toilets

| Highlights                                  | Capacity |
|---------------------------------------------|----------|
| Sea View, Furnished balcony                 | 1 - 3    |
| Sea View, Lounge area,<br>Furnished terrace | 1 - 3    |
| Sea View, Furnished balcony                 | 2 - 4    |
| Sea View, Lounge area,<br>Furnished terrace | 2 - 4    |

### Services

- Luggage service
  Minibar (non-alcoholic drinks) refilled Winibar (non-aconolic dimits) = 1 weekly
  Beach towel
  Laundry service (extra charge)
  Cleaning on demand

- Separate tollets
  Hair dryer
  Magnifying mirror
  Amenities : shampoo, shower gel, body lotion
  Twin vanity sinks
  Bathrobe
  Slippore
- Slippers
  Amenities accessories : vanity kit, manicure kit, etc.