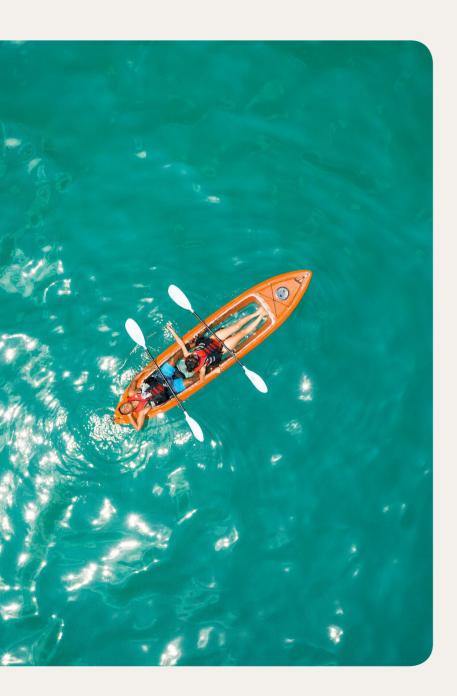

# Water Sports

|                 | Group<br>Lessons            | Free Access | At extra cost<br>course | Min. age (years) | Dates of Availablity          |
|-----------------|-----------------------------|-------------|-------------------------|------------------|-------------------------------|
| Kayak           | Free access                 |             |                         | 6 years old      | From 01-04-2025 to 31-10-2025 |
| Snorkeling      | Initiation<br>group lessons |             |                         | 8 years old      | From 01-04-2025 to 31-10-2025 |
| Stand up Paddle | Free access                 |             |                         | 14 years old     | From 01-04-2025 to 31-10-2025 |