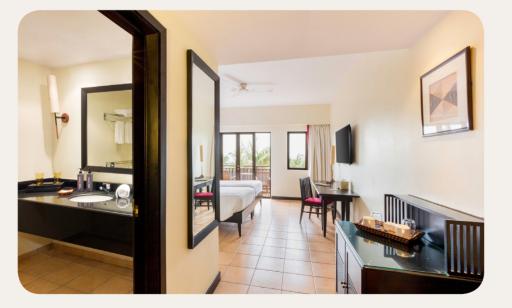

# Accommodation

# Superior

| Name                                                  | Min. m <sup>2</sup> |
|-------------------------------------------------------|---------------------|
| Superior Room - Sea View, Balcony                     | 34                  |
| Interconnecting Superior Rooms - Sea<br>View, Balcony | 68                  |
| Superior Room - Balcony                               | 34                  |
| Superior Room - Mobility Accessible                   | 39                  |
| Interconnecting Superior Rooms -<br>Balcony           | 68                  |

# Deluxe

| Name                                                | Min. m <sup>2</sup> |
|-----------------------------------------------------|---------------------|
| Deluxe Room - Sea View, Balcony                     | 34                  |
| Deluxe Room - Sea View, Terrace                     | 41                  |
| Interconnecting Deluxe Rooms - Sea<br>View, Balcony | 68                  |
| Interconnecting Deluxe Rooms - Sea<br>View, Terrace | 82                  |