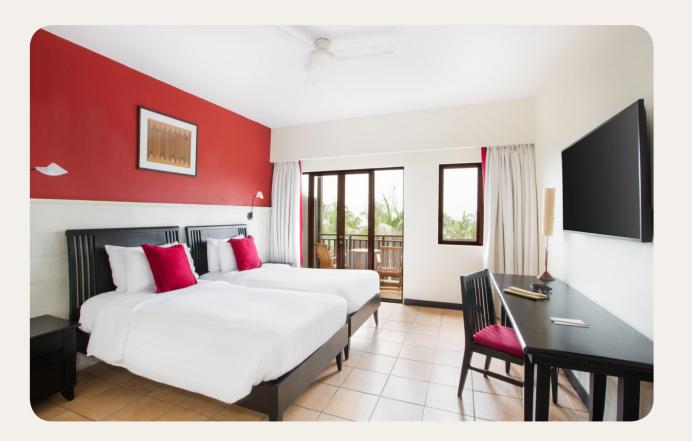

# Superior

| Name                                                  | Min. m <sup>2</sup> |
|-------------------------------------------------------|---------------------|
| Superior Room - Sea View, Balcony                     | 34                  |
| Interconnecting Superior Rooms - Sea<br>View, Balcony | 68                  |
| Superior Room - Balcony                               | 34                  |
| Superior Room - Mobility Accessible                   | 39                  |
| Interconnecting Superior Rooms -<br>Balcony           | 68                  |

### Equipment

### Bathroom

- Air conditioning
  Baby bed (Must be pre-booked)
  Club Med Baby Welcome
  Telephone
  TV Screen
  Wi-Fi Access
  Kettle Coffee/tea making facilites
  Mini fridge at your disposal
  Safe deposit box
  USB socket
  Electricity: 220-240 V

| Highlights                  | Capacity |
|-----------------------------|----------|
| Sea View, Furnished balcony | 1 - 3    |
| Sea View, Furnished balcony | 2 - 4    |
| Furnished balcony           | 1 - 3    |
| Furnished balcony           | 1 - 2    |
| Furnished balcony           | 2 - 4    |

### Services

- Luggage service
  Laundry service (extra charge)
  Cleaning on demand

Shower
Separate toilets
Slippers
Hair dryer
Amenities : shampoo, shower gel, body lotion