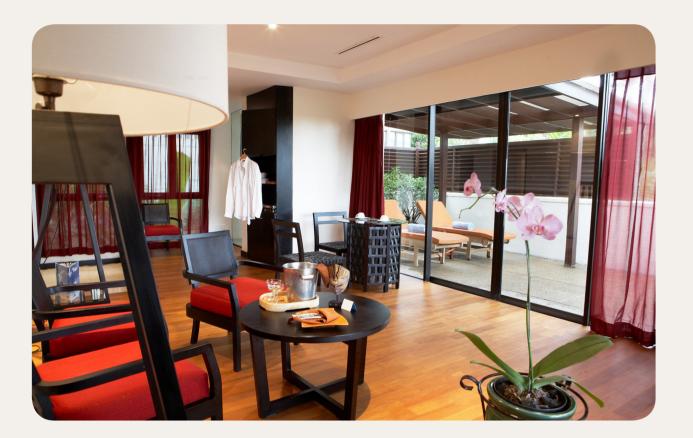

# Suite

| Name                      | Min. m <sup>2</sup> |
|---------------------------|---------------------|
| Suite - Sea View, Terrace | 80                  |

### Equipment

Telephone

SofaTV Screen

- Air conditioning
  Sunlounger
  Baby bed (Must be pre-booked)
  Club Med Baby Welcome

- Wi-Fi Access
  Espresso machine
  Kettle Coffee/tea making facilites
  Iron and ironing board in the room

# Bathroom

- Bathtub
  Twin vanity sinks
  Separate toilets
  Bathrobe

- Slippers

- lotion
- Shower