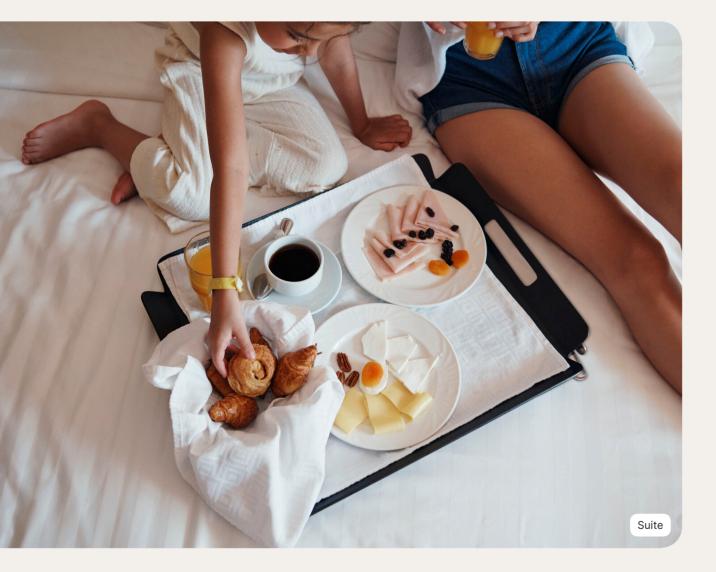

# Suite

| Name                      | Min. m <sup>2</sup> |
|---------------------------|---------------------|
| Suite - Sea View, Terrace | 80                  |

#### Services

- Upgrade transfer for G.M<sup>®</sup> with transfer package
  Inclusive of room service for continental breakfast
  Priority booking at Club Med Spa
  Priority booking at the Speciality Pestaurant

- Restaurant
- Minibar (non-alcoholic drinks) refilled
- daily
  Free lunch for G.M<sup>®</sup> who arrive before 3pm

- Luggage service
  Turn down service
  Beach towel
  Laundry service (extra charge)
  Cleaning on demand