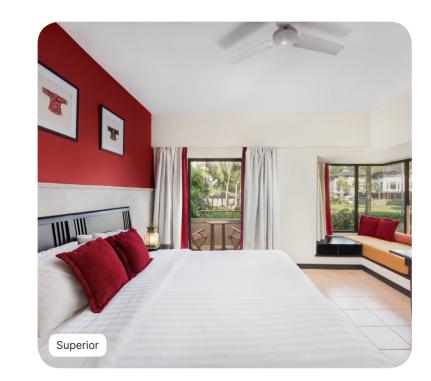

# Superior

| Name                                                  | Min. m <sup>2</sup> |
|-------------------------------------------------------|---------------------|
| Superior Room - Sea View, Balcony                     | 34                  |
| Interconnecting Superior Rooms - Sea<br>View, Balcony | 68                  |
| Superior Room - Balcony                               | 34                  |
| Superior Room - Mobility Accessible                   | 39                  |
| Interconnecting Superior Rooms -<br>Balcony           | 68                  |

### Equipment

### Bathroom

- Air conditioning
  Baby bed (Must be pre-booked)
  Club Med Baby Welcome
  Telephone
  TV Screen
  Wi-Fi Access
  Kettle Coffee/tea making facilites
  Mini fridge at your disposal
  Safe deposit box
  USB socket
  Electricity: 220-240 V

| Highlights                  | Capacity |
|-----------------------------|----------|
| Sea View, Furnished balcony | 1 - 3    |
| Sea View, Furnished balcony | 2 - 4    |
| Furnished balcony           | 1 - 3    |
| Furnished balcony           | 1 - 2    |
| Furnished balcony           | 2 - 4    |

### Services

- Luggage service
  Laundry service (extra charge)
  Cleaning on demand

Shower
Separate toilets
Slippers
Hair dryer
Amenities : shampoo, shower gel, body lotion