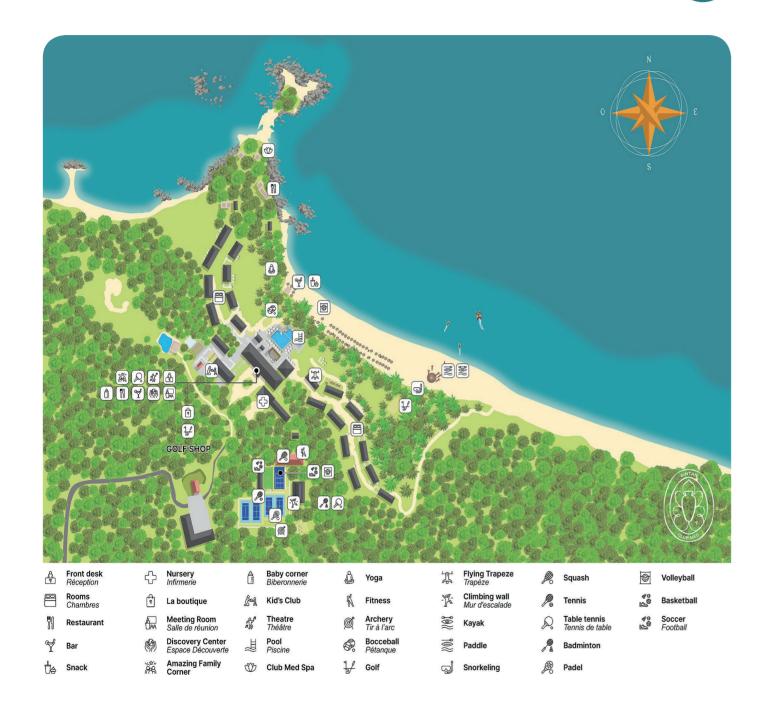

# . My Club Med App

My Club Med App : All you need is My Club Med App - your ideal travel companion to prepare and organize your stay. Discover the Resort map, facilities and activities, and enjoy dedicated services to make the most of your stay. Download My Club Med App on the App Store or Google Play.