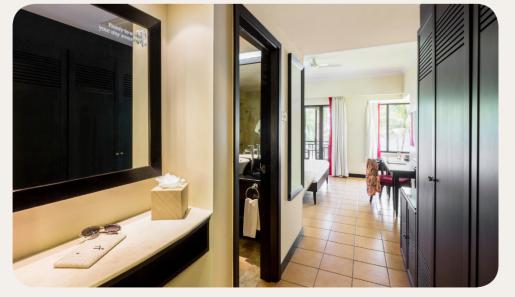

### Bathroom

- Air conditioning
  Baby bed (Must be pre-booked)
  Club Med Baby Welcome
  Telephone
  TV Screen
  Wi-Fi Access
  Kettle Coffee/tea making facilites
  Mini fridge at your disposal
  Safe deposit box
  USB socket
  Electricity: 220-240 V

### Services

- Luggage service
  Laundry service (extra charge)
  Cleaning on demand

Shower
Separate toilets
Slippers
Hair dryer
Amenities : shampoo, shower gel, body lotion