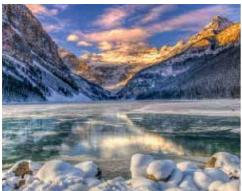

Hotel: Lobstick Lodge or similar

JASPER - BANFF

After breakfast at the hotel, your tour of the Canadian Rockies continues with a full-day journey to Banff, a Scenic drive via Icefields Parkway with a stop at Peyto Lake or Moraine Lake enroute to Banff National Park. View the famous Athabasca Falls and take a quick photo stop. Drive to the Glacier Discovery Centre along the scenic Icefields Parkway (Hwy 93). You can board an Ice Explorer bus here that will take you onto the Athabasca Glacier, where you can walk on the ice up to 360 m (1,180 ft) thick. Then take the shuttle to the glass-floored Glacier Skywalk, suspended 280 m (919 ft) over the Sunwapta Valley, for stunning aerial views of glittering glaciers and rugged mountain peaks. Later at the Relax at the iconic Lake Louise which is a hamlet in Banff National Park in the Canadian Rockies, known for its turquoise, glacier-fed lake ringed by high peaks and overlooked by a stately chateau. Later, have some free time to explore the small mountain town of Banff. In the evening proceed to an Indian restaurant for dinner before checking in to the hotel. (B, D)