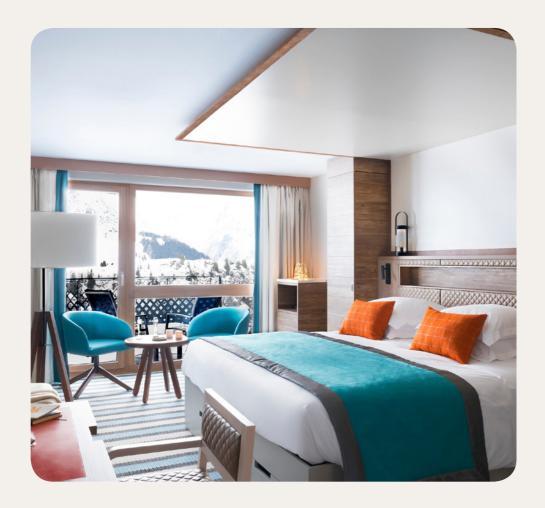

#### Deluxe

| Name        | Min. m <sup>2</sup> |
|-------------|---------------------|
| Deluxe Room | 29                  |

#### Services

- Luggage service
  Minibar (non-alcoholic drinks) refilled upon request
  Pool towel
  Laundry service (extra charge)

Bathtub
Twin vanity sinks
Hair dryer
Heated towel rail
Magnifying mirror
Bathrobe
Slippers
Amenities : shampoo, shower gel, body lotion
Amenities accessories : vanity kit