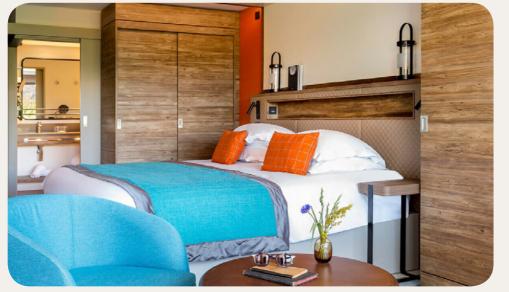

#### Deluxe

| Name        | Min. m <sup>2</sup> |
|-------------|---------------------|
| Deluxe Room | 29                  |

#### Services

- Luggage service
  Minibar (non-alcoholic drinks) refilled upon request
  Pool towel
  Laundry service (extra charge)

Bathtub
Twin vanity sinks
Hair dryer
Heated towel rail
Magnifying mirror
Bathrobe
Slippers
Amenities : shampoo, shower gel, body lotion
Amenities accessories : vanity kit