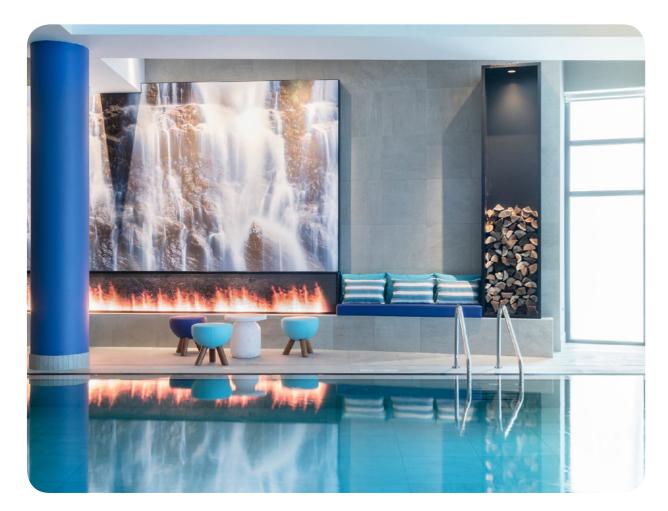

## **Club Med Spa by Payot\***

#### PAYOT

For nearly 100 years, Payot has embodied French excellence and offers all women the chance to reveal their true beauty. Nadia Payot, the woman behind facial gymnastics, created a work-out of 42 movements that combine the use of massage and skincare. Innovative formulas with sensuous perfumes and textures have made Payot a major player in the holistic beauty world.