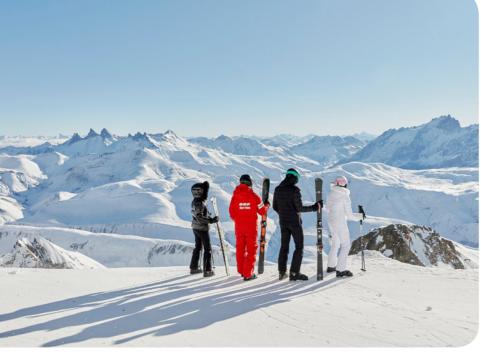

## Sports & Activities

#### Winter Sports

|                       | Group Lessons                                                                                                       | Free A |
|-----------------------|---------------------------------------------------------------------------------------------------------------------|--------|
| Ski                   | Lessons for all<br>levels (French<br>/ English) /<br>Intermediate/<br>advanced / Group<br>lessons for all<br>levels |        |
| Snowboard             | Lessons for all<br>levels (French /<br>English)                                                                     |        |
| Snowshoe hikes        | Group lessons for all levels                                                                                        |        |
| Cross Country Skiing* | All levels                                                                                                          |        |