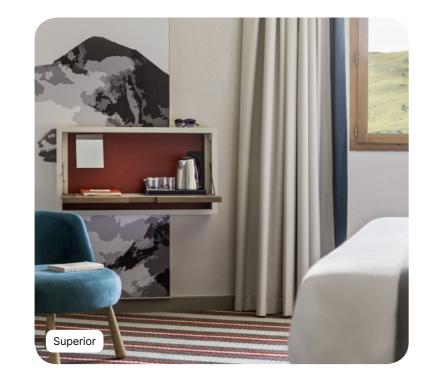

#### Superior

| Name                                                                          | Min. m <sup>2</sup> |
|-------------------------------------------------------------------------------|---------------------|
| Interconnecting Superior Rooms -<br>Balcony                                   | 46                  |
| Interconnecting Junior Family Superior<br>Rooms - Balcony                     | 56                  |
| Family Superior Room - Balcony                                                | 28                  |
| Superior Room                                                                 | 23                  |
| Interconnecting Superior Rooms                                                | 47                  |
| Junior Family Superior Room                                                   | 28                  |
| Junior Family Superior Room<br>Interconnecting with Superior Room             | 51                  |
| Family Superior Room                                                          | 28                  |
| Superior Room - Mobility Accessible                                           | 26                  |
| Superior Room - Mobility Accessible,<br>Interconnecting with Superior Room    | 49                  |
| Superior Room - Mobility Accessible,<br>Balcony                               | 39                  |
| Superior Room - Mobility Accessible,<br>Balcony connecting with Superior Room | 51                  |
| Superior Room - Balcony                                                       | 23                  |
| Junior Family Superior Room - Balcony                                         | 28                  |
| Interconnecting Junior Family Superior<br>Rooms                               | 56                  |
|                                                                               |                     |

#### Equipment

- Baby bed (Must be pre-booked)
  Club Med Baby Welcome
  Telephone
  TV Screen
  Wi-Fi Access
  Kettle Coffee/tea making facilites
  Iron and ironing board in the room
  Safe deposit box
  USB socket
  Heating
  Electricity: 220-240 V

- Bathroom
- Amenities : shampoo, shower gel, body lotion
  Hair dryer
  Magnifying mirror
  Heated towel rail

| Highlights                                     | Capacity |
|------------------------------------------------|----------|
| Furnished balcony                              | 2 - 4    |
| children Area, Furnished<br>balcony            | 2 - 6    |
| Children's Separate Room,<br>Furnished balcony | 1 - 4    |
|                                                | 1 - 2    |
|                                                | 2 - 4    |
| children Area                                  | 1 - 3    |
|                                                | 2 - 5    |
| Children's Separate Room                       | 1 - 4    |
|                                                | 1 - 4    |
|                                                | 2 - 4    |
| Furnished balcony                              | 1 - 3    |
| Furnished balcony                              | 2 - 4    |
| Furnished balcony                              | 1 - 2    |
| children Area, Furnished<br>balcony            | 1-3      |
| children Area                                  | 2 - 6    |
|                                                |          |

Services

Luggage service