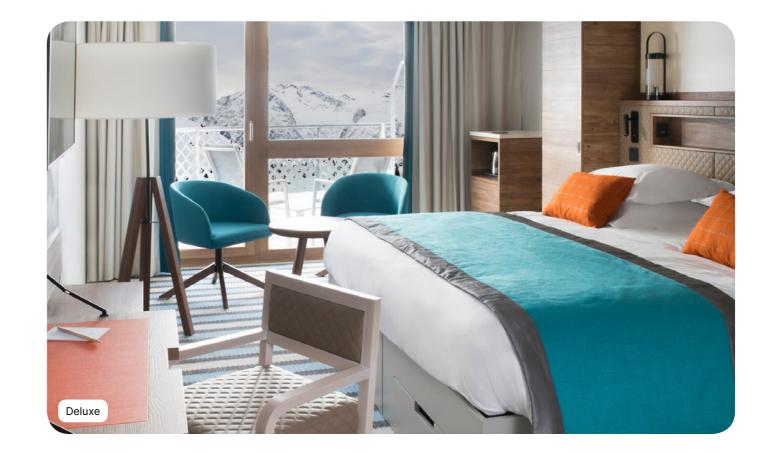

#### Deluxe

| Name        | Min. m <sup>2</sup> |
|-------------|---------------------|
| Deluxe Room | 29                  |

#### Equipment

# Baby bed (Must be pre-booked) Club Med Baby Welcome Telephone TV Screen Wi-Fi Access Kettle - Coffee/tea making facilites Mini fridge at your disposal Iron and ironing board in the room Safe deposit box USB socket Heating Electricity: 220-240 V

Bathroom

- Amenities accessories : vanity kit, manicure kit, etc.
  Separate toilets

| Highlights                        | Capacity |
|-----------------------------------|----------|
| Lounge area, Furnished<br>balcony | 1 - 2    |
|                                   |          |

#### Services

- Luggage service
  Minibar (non-alcoholic drinks) refilled upon request
  Pool towel
  Laundry service (extra charge)

Bathtub
Twin vanity sinks
Hair dryer
Heated towel rail
Magnifying mirror
Bathrobe
Slippers
Amenities : shampoo, shower gel, body lotion
Amenities accessories : vanity kit