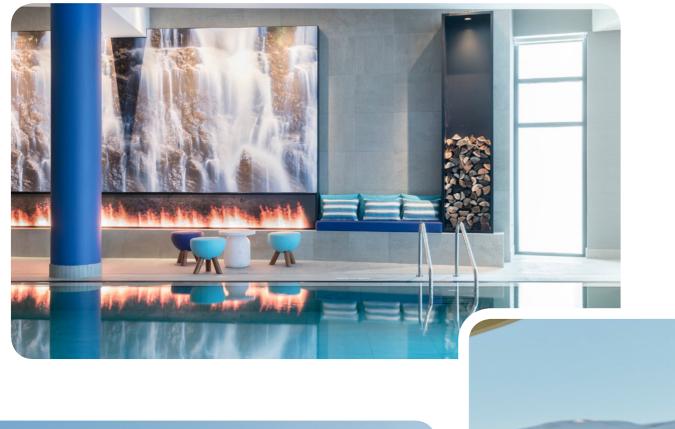

## **Swimming Pools**

#### Indoor swimming pool

Indoor Pool

Shallow pool and separate paddling pool.

Children are under the supervision of their parents or an accompanying adult.

Depth (min/max): 1.4m / 1.4m Heated

## **Club Med Spa by Payot\***

#### PAYOT

For nearly 100 years, Payot has embodied French excellence and offers all women the chance to reveal their true beauty. Nadia Payot, the woman behind facial gymnastics, created a work-out of 42 movements that combine the use of massage and skincare. Innovative formulas with sensuous perfumes and textures have made Payot a major player in the holistic beauty world.