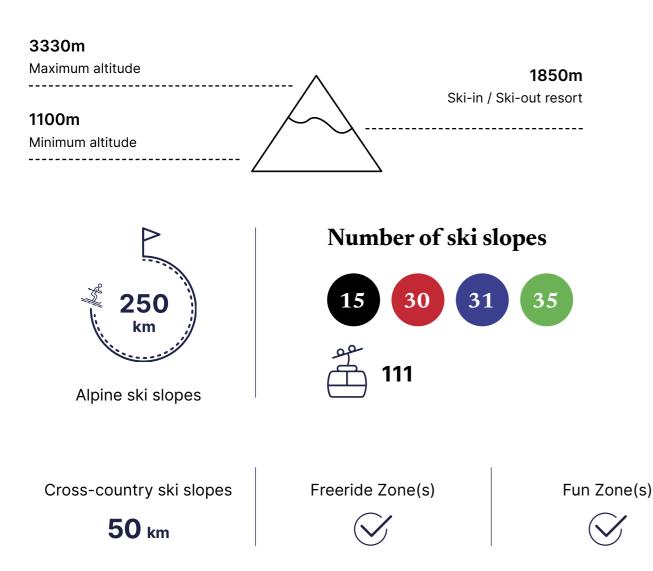

| *on demand           |



## **Restaurants & Bars**



## Bars

**Le Névé** Main bar

**Les Alpages Bar** Gourmet Lounge Bar Coffee Shop

Wine cellar Wine Bar

#### Restaurants



#### Les Alpages Gourmet Lounge

Gourmet Lounge will offer you an exclusive gourmet experience in an intimate atmosphere with a panoramic view over the valley. With its subtle blend of authenticity and contemporary spirit, the warm decor provides the ideal backdrop for great local produce.



#### **Le Pic Blanc** Main Restaurant

Panoramic views of the slopes and the valley from this restaurant with terrace that welcomes you with your team for all your meals.



#### Ski area map



#### Domaine de l'Alpe d'Huez Grand Domaine



## **Practical Information**

#### Address

CLUB MED ALPE D'HUEZ Route de l'Altiport, Huez, Isère 38750, FRANCE

#### ♣ Hygiene & Safety

Safe Together. Club Med has implemented new hygiene and safety measures to offer you peace of mind and a most joyful experience.

#### Easy arrival

Easy Arrival service\* Register & manage your details online, we will have everything ready for your arrival : Easy Check in – check out Children's club enrolment Club Med online Account Available on your Member Space \*Selection of services according to Resorts

#### G CHECK-IN/CHECK-OUT

Classic Week (from Sunday to Sunday) or "à la carte" stays (7 days or less, beginning any other day than Sunday):

Arrival and rooms available between 4 and 8 pm. Should you arrive early, you may lunch at the Resort (at