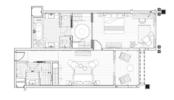

#### **ACCOMMODATION**

Each suite, residence and villa is a labour of love of interior designer Kelly Hoppen, and made to look like an architect or interior designer's holiday home. Settle in, relax, sunbathe, host some friends for a day party in your villa, take a dip in your private pool, or just do nothing—make yourself at home.

#### 69 Superior Rooms (51 m<sup>2</sup>)

With views of the lagoon and a sun-drenched terrace or balcony, our Superior Rooms feel like an apartment with a beach house vibe. With fresh retro-chic bathrooms, these rooms can be connected to accommodate a tribe of travellers.

#### 34 Junior Suites (56 m<sup>2</sup>)

This suite offers the very best of island living. There's an eye-catching bathroom, with a glass walled garden, letting in natural light and sunshine (we could all use more vitamin D). The ground floor location provides easy beach access. The design, by Kelly Hoppen, immediately transports you to a chic beach house.

#### 46 Wellness Junior Suite (51 m<sup>2</sup>)

Set on a peaceful cove, our Wellness Suite is the perfect choice for fitness enthusiasts, couples or solo travellers. The beach house meets retro-chic rooms are fitted with an array of health-focused perks and amenities. With a standalone bathtub, indoor plants and salmon pink walls, it's as photogenic as it gets