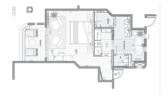

#### 6 Family Suites (85 m2)

Cleverly designed to accommodate a family with a tribe of little travellers. With a King-size bed, a large sofa bed and the possibility to bring in rollaway beds, this suite is ideal for families. Impeccably-designed by Kelly Hoppen, this spacious suite has two equally-spacious bathrooms with one featuring a big bathtub and walk-in shower and the other a rainfall shower. The furnished terrace provides a perfect spot to soak up the sun and chill out.

#### 2 Ocean Villas (100 m²)

The Ocean Villas are set aside from the bustle of the resort, our Ocean Villa is a haven with two bedrooms and space to accommodate a family of travellers. Designed by Kelly Hoppen, it features its own swimming pool and sun deck, gorgeous tropical indoor bathrooms, and a neutral colour palette with a tinge of sea green. The 100 sqm-villa and its manicured gardens overlook the Indian Ocean.

# 21 Ocean Junior Suites (70 m²)

These chic beach house feel ocean suites with four-poster bed, all have a standalone bathtub on the terrace as well a rainfall shower with glass sliding doors, giving the option of indoor or outdoor. From your bubble bath, on your second floor sun-drenched terrace, you can see the northern islets. You get the best views with