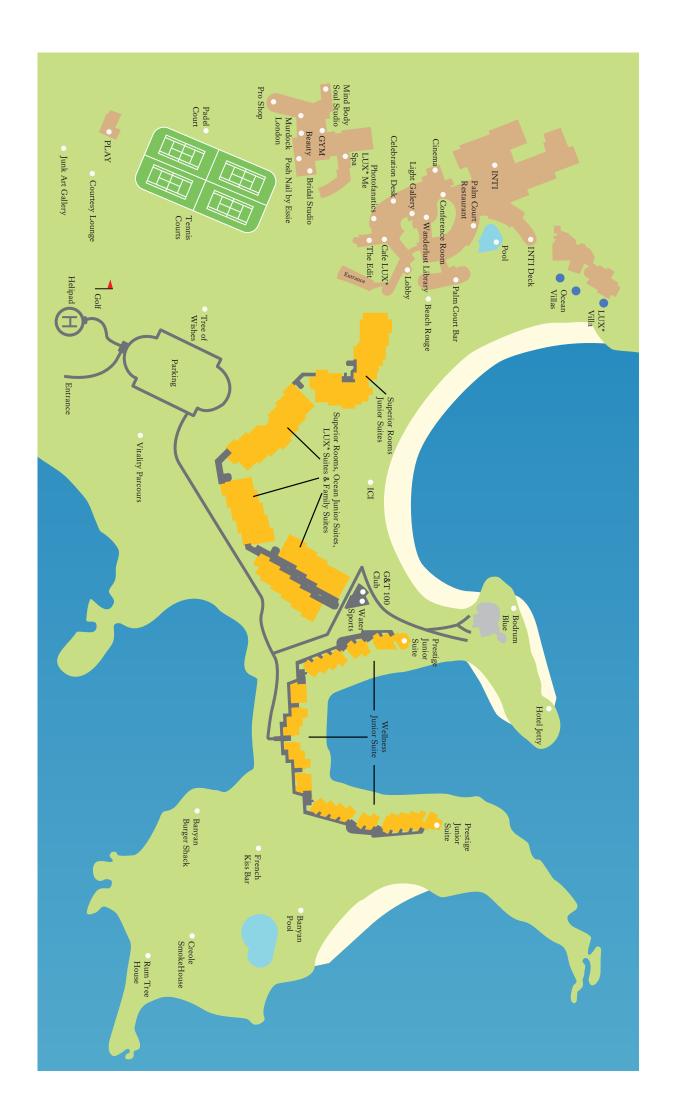

#### AN ECLECTIC LIFESTYLE RESORT

A pioneering vision from designer Kelly Hoppen delivers an eclectic retro-chic lifestyle that's effortlessly sophisticated, yet blissfully informal. Amidst lush tropical gardens, LUX\* Grand Gaube is enveloped by undulating coves, the calmest of lagoons and is blessed with two tranquil beaches and two spectacular swimming pools. A global culinary journey leads to live cooking stations at The Palm Court, Peruvian and Argentinian cuisine at INTI, authentic Creole flavours at Banyan and a Turkish twist at Bodrum Blue. Add our famous Café LUX\*, the Beach Rouge dining club plus a host of surprises at every turn the resort living has never looked or tasted so good. With an easy living, smile-inducing personality - LUX\* Grand Gaube is the best of every world.

A RETRO-CHIC TROPICAL RESORT IN GRAND GAUBE, IN THE NORTH OF MAURITIUS.
TUCKED AWAY ON A PENINSULA BORDERING TWO COVES, KELLY HOPPEN'S DESIGN BLENDS PERFECTLY WITH THE SURROUNDING TROPICAL GREENERY.

#### SECLUDED PENINSULA

Ideal location with 2 beaches and calm lagoon situated near the fishing village of Grand Gaube and only 10 mins drive from Grand Bay

#### BENEATH THE BANYAN

On the far end of the peninsula is the Banyan area, an oasis of relaxation and indulgence for the grown-ups.