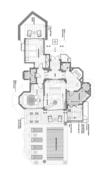

#### 2 Ocean Villas (100 m²)

The Ocean Villas are set aside from the bustle of the resort, our Ocean Villa is a haven with two bedrooms and space to accommodate a family of travellers. Designed by Kelly Hoppen, it features its own swimming pool and sun deck, gorgeous tropical indoor bathrooms, and a neutral colour palette with a tinge of sea green. The 100 sqm-villa and its manicured gardens overlook the Indian Ocean.

# 21 Ocean Junior Suites (70 m²)

These chic beach house feel ocean suites with four-poster bed, all have a standalone bathtub on the terrace as well a rainfall shower with glass sliding doors, giving the option of indoor or outdoor. From your bubble bath, on your second floor sun-drenched terrace, you can see the northern islets. You get the best views with