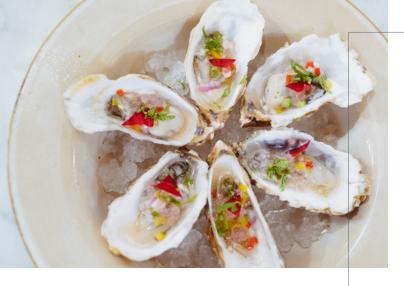

## RESTAURANTS & BARS

#### INTI

Gastronomic Peruvian Cuisine

#### INTI

#### Restaurant & Bar

Open for dinner only A la Carte (19:00 - 22:30)

Savour the cultural blending of Peru and Argentina across three distinct spaces combining a vibrant 'Hot Salsa' open grill kitchen, our Pisco bar and a dedicated pastry station with un-skippable sweet treats.